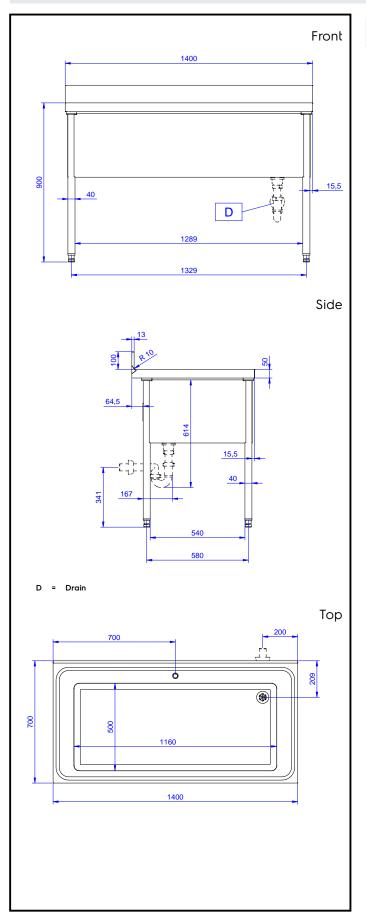

# **Key Information:**

External dimensions, Width:

132815 (VLP1401SPN)1400 mmExternal dimensions, Depth:700 mmExternal dimensions, Height:1000 mmUpstand Dimensions, Depth:13 mmUpstand Dimensions, Radius:R=10

Bowls number

Bowl dimensions 1160x500xH400

Worktop thickness: 50 mm Net weight: 60 kg